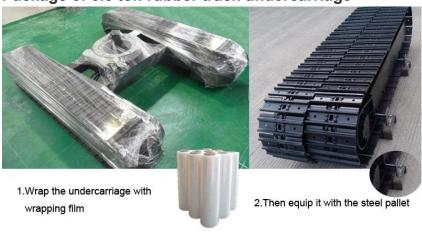

ads



# Application of Custom Built 3.5 ton rubber track undercarriage Drilling machine:

Anchor drilling rig, water well drilling rig, core drilling rig, Jet drilling rig, down-hole drilling rig, hydraulic crawler drilling rig, for poling rig, multipurpose drilling rig, no-dig drilling rig, etc.

Construction machinery machine: mini excavator, mini pilling machine, Aerial work platform, Small transport loading equipment, etc.





Coaling machine: slag-raking machine, tunnel drilling rig, hydraulic drilling machine, rock loader, etc

Mining machine: mobile crusher, heading machine, conveying equipment, etc. Agriculture machine: Sugar cane harvester, lawn mower, compost turner, ditching machine, etc



Type of cross member for selection





Package of 3.5 ton rubber track undercarriage



**Strict Quality Control**