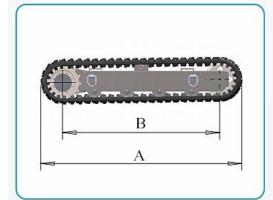

| MODEL   | A<br>Length | B Center<br>Distance |     | D Total<br>Width | E Width of track shoe | F Height of<br>Cross beam | No. of roller |
|---------|-------------|----------------------|-----|------------------|-----------------------|---------------------------|---------------|
| RT-1500 | 1420        | 1066                 | 350 | 980              | 230                   | 165                       | 3+3           |
| RT-2500 | 1850        | 1370                 | 480 | 1220             | 250                   | 245                       | 4+4           |
| RT-3500 | 1980        | 1511                 | 500 | 1520             | 300                   | 250                       | 5+5           |

#### www.bonny-hydraulic.com

| RT-5000 | 2500 | 1950 | 550 | 1800 | 350 | 265 | 6+6 |
|---------|------|------|-----|------|-----|-----|-----|
| RT-6000 | 2905 | 2355 | 550 | 1800 | 400 | 265 | 7+7 |
| RT-8000 | 2950 | 2450 | 600 | 1800 | 400 | 310 | 7+7 |