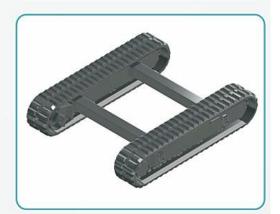

----------------|-----------------|---------------|-----------|----------------------|---------------------------|-------|---------------|
|-------|------------------|-----------------|---------------|-----------|----------------------|---------------------------|-------|---------------|



www.bonny-hydraulic.com

| RT-1500 | 1200 | 1500 | 330  | 270 | 17 | 2000  | 65% | 1.7     |
|---------|------|------|------|-----|----|-------|-----|---------|
| RT-2500 | 2500 | 3000 | 380  | 220 | 35 | 4723  | 65% | 2/3.2   |
| RT-3500 | 3500 | 4000 | 650  | 220 | 35 | 4723  | 65% | 2/3.5   |
| RT-5000 | 5000 | 6000 | 900  | 220 | 55 | 8330  | 65% | 2/3.7   |
| RT-6000 | 6000 | 7000 | 1280 | 220 | 55 | 8330  | 65% | 2/3.7   |
| RT-8000 | 8000 | 9500 | 1550 | 300 | 82 | 11700 | 65% | 2.8/4.7 |









| MODEL   | A<br>Length | B Center<br>Distance |     | D Total<br>Width | E Width of track shoe | F Height of<br>Cross beam | No. of roller |
|---------|-------------|----------------------|-----|------------------|-----------------------|---------------------------|---------------|
| RT-1500 | 1420        | 1066                 | 350 | 980              | 230                   | 165                       | 3+3           |
| RT-2500 | 1850        | 1370                 | 480 | 1220             | 250                   | 245                       | 4+4           |
| RT-3500 | 1980        | 1511                 | 500 | 1520             | 300                   | 250                       | 5+5           |



#### www.bonny-hydraulic.com

| RT-5000 | 2500 | 1950 | 550 | 1800 | 350 | 265 | 6+6