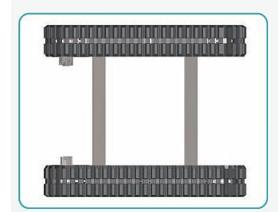

------------------|-----------------|---------------|-----------|----------------------|---------------------------|-------|---------------|
|-------|------------------|-----------------|---------------|-----------|----------------------|---------------------------|-------|---------------|



www.bonny-hydraulic.com

| RT-1500 | 1200 | 1500 | 330  | 270 | 17 | 2000  | 65% | 1.7     |
|---------|------|------|------|-----|----|-------|-----|---------|
| RT-2500 | 2500 | 3000 | 380  | 220 | 35 | 4723  | 65% | 2/3.2   |
| RT-3500 | 3500 | 4000 | 650  | 220 | 35 | 4723  | 65% | 2/3.5   |
| RT-5000 | 5000 | 6000 | 900  | 220 | 55 | 8330  | 65% | 2/3.7   |
| RT-6000 | 6000 | 7000 | 1280 | 220 | 55 | 8330  | 65% | 2/3.7   |
| RT-8000 | 8000 | 9500 | 1550 | 300 | 82 | 11700 | 65% | 2.8/4.7 |









| MODEL   | A<br>Length | B Center<br>Distance |     | D Total<br>Width | E Width of track shoe | F Height of<br>Cross beam | No. of roller |
|---------|-------------|----------------------|-----|------------------|-----------------------|---------------------------|---------------|
| RT-1500 | 1420        | 1066                 | 350 | 980              | 230                   | 165                       | 3+3           |
| RT-2500 | 1850        | 1370                 | 480 | 1220             | 250                   | 245                       | 4+4           |
| RT-3500 | 1980        | 1511                 | 500 | 1520             | 300                   | 250                       | 5+5           |



#### www.bonny-hydraulic.com

| RT-5000 | 2500 | 1950 | 550 | 1800 | 350 | 265 | 6+