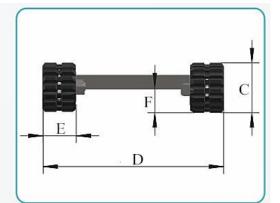

| MODEL   | A<br>Length | B Center<br>Distance |     | D Total<br>Width | E Width of track shoe | F Height of<br>Cross beam | No. of roller |
|---------|-------------|----------------------|-----|------------------|-----------------------|---------------------------|---------------|
| RT-1500 | 1420        | 1066                 | 350 | 980              | 230                   | 165                       | 3+3           |
| RT-2500 | 1850        | 1370                 | 480 | 1220             | 250                   | 245                       | 4+4           |
| RT-3500 | 1980        | 1511                 | 500 | 1520             | 300                   | 250                       | 5+5           |

#### www.bonny-hydraulic.com

| RT-5000 | 2500 | 1950 | 550 | 1800 | 350 | 265 | 6+6 |
|---------|------|------|-----|------|-----|-----|-----|
| RT-6000 | 2905 | 2355 | 550 | 1800 | 400 | 265 | 7+7 |
| RT-8000 | 2950 | 2450 | 600 | 1800 | 400 | 310 | 7+7 |