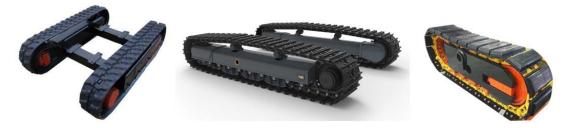

| 165                       | 3+3           |
| RT-2500 | 1850        | 1370                 | 480 | 1220             | 250                   | 245                       | 4+4           |
| RT-3500 | 1980        | 1511                 | 500 | 1520             | 300                   | 250                       | 5+5           |



#### www.bonny-hydraulic.com

| RT-5000 | 2500 | 1950 | 550 | 1800 | 350 | 265 | 6+6 |
|---------|------|------|-----|------|-----|-----|-----|
| RT-6000 | 2905 | 2355 | 550 | 1800 | 400 | 265 | 7+7 |
| RT-8000 | 2950 | 2450 | 600 | 1800 | 400 | 310 | 7+7 |

## Structure of track undercarriage



# Type of track undercarriage for selection:

- A. Steel track undercarriage;
- B. Rubber track undercarriage;
- C. Steel track undercarriage with rubber pads



# Application of Custom Built 3.5 ton rubber track undercarriage Drilling machine:

Anchor drilling rig, water well drilling rig, core drilling rig, Jet drilling rig, down-hole drilling rig, hydraulic crawler drilling rig, for poling rig, multipurpose drilling rig, no-dig drilling rig, etc.

Construction machinery machine: mini excavator, mini pilling machine, Aerial work platform, Small transport loading equipment, etc.





Coaling machine: slag-raking machine, tunnel drilling rig, hydraulic drilling machine, rock loader, etc

Mining machine: mobile crusher, heading machine, conveying equipment, etc. Agriculture machine: Sugar cane harvester, lawn mower, compost turner, ditching machine, etc



Type of cross member for selection





Package of 3.5 ton rubber track undercarriage



**S