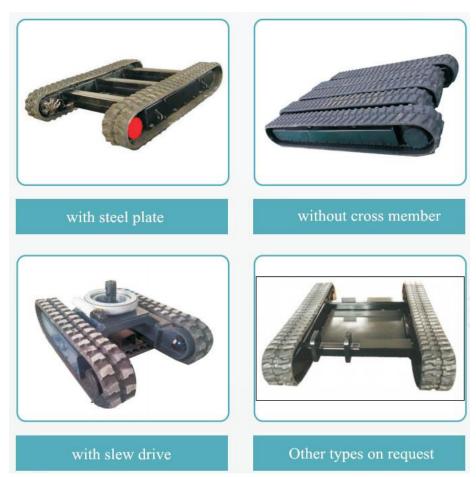

# Type of track undercarriage for selection:

- A. Steel track undercarriage;
- B. Rubber track undercarriage;
- C. Steel track undercarriage with rubber pads

Mining machine: mobile crusher, heading machine, conveying equipment, etc. Agriculture machine: Sugar cane harvester, lawn mower, compost turner, ditching machine, etc

Type of cross member for selection