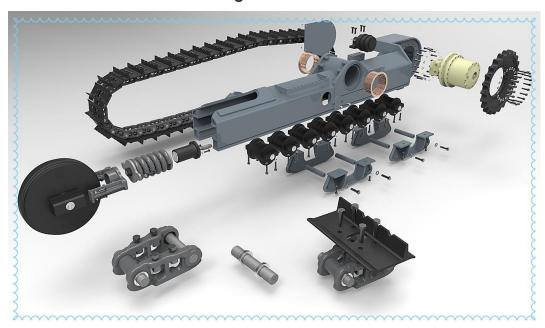

## Features of Custom Built 3.5 ton rubber track undercarriage

- 1. Adopt high strength engineering rubber track.
- 2. The track motor of rubber track undercarriage can be fixed displacement or variable displacement concealed planetary gearbox and hydraulic motor. If you need, we can also provide track motor made by our own factory.
- 3. The beam of 3.5 ton rubber track undercarriage is made of Q345B with high loading capacity.
- 4. It can also be designed and manufactured on customers' request for the rubber track undercarriage.